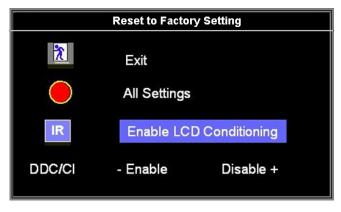

## **Power Management Modes**

If you have VESA's DPMS compliance display card or software installed in your PC, the monitor automatically reduces its power consumption when not in use. This is referred to as Power Save Mode. If input from keyboard, mouse or other input devices is detected by the computer, the monitor automatically resumes functioning. The following table shows the power consumption and signaling of this automatic power-saving feature:

NOTE: The  $\underline{\text{OSD}}$  functions only in the normal operation mode. Otherwise one of the following messages  $\overline{\text{will}}$  appear depending upon the selected input.

In Power SaveMode Press computer power button or any key on keyboard or move mouse

Activate the computer and the monitor to gain access to the  $\underline{\text{OSD}}$ .